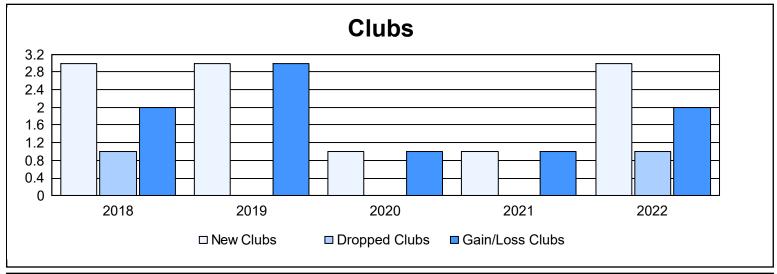

District 108IA2 As of June 2022 Cumulative

| Year      | New<br>Clubs | Dropped<br>Clubs | Gain/<br>Loss<br>Clubs | New<br>Members | Charter<br>Members | Reinstate<br>Members | Transfer<br>Members | Total<br>Member<br>Added | Total<br>Members<br>Dropped | Gain/<br>Loss<br>Members |
|-----------|--------------|------------------|------------------------|----------------|--------------------|----------------------|---------------------|--------------------------|-----------------------------|--------------------------|
| 2017-2018 | 3            | 1                | 2                      | 116            | 79                 | 4                    | 25                  | 224                      | 195                         | 29                       |
| 2018-2019 | 3            | 0                | 3                      | 94             | 93                 | 5                    | 10                  | 202                      | 204                         | -2                       |
| 2019-2020 | 1            | 0                | 1                      | 110            | 33                 | 2                    | 17                  | 162                      | 191                         | -29                      |
| 2020-2021 | 1            | 0                | 1                      | 55             | 22                 | 4                    | 7                   | 88                       | 137                         | -49                      |
| 2021-2022 | 3            | 1                | 2                      | 123            | 81                 | 1                    | 15                  | 220                      | 150                         | 70                       |
| Average   | 2            | 0                | 2                      | 100            | 62                 | 3                    | 15                  | 179                      | 175                         | 4                        |