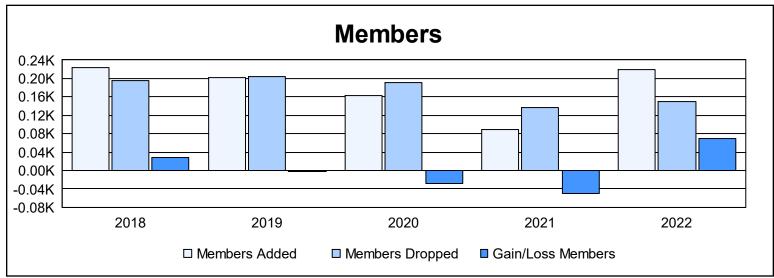

District 108IA2 As of June 2022 Cumulative

| Year      | New<br>Clubs | Dropped<br>Clubs | Gain/<br>Loss<br>Clubs | New<br>Members | Charter<br>Members | Reinstate<br>Members | Transfer<br>Members | Total<br>Member<br>Added | Total<br>Members<br>Dropped | Gain/<br>Loss<br>Members |
|-----------|--------------|------------------|------------------------|----------------|--------------------|----------------------|---------------------|--------------------------|-----------------------------|--------------------------|
| 2017-2018 | 3            | 1                | 2                      | 116            | 79                 | 4                    | 25                  | 224                      | 195                         | 29                       |
| 2018-2019 | 3            | 0                | 3                      | 94             | 93                 | 5                    | 10                  | 202                      | 204                         | -2                       |
| 2019-2020 | 1            | 0                | 1                      | 110            | 33                 | 2                    | 17                  | 162                      | 191                         | -29                      |
| 2020-2021 | 1            | 0                | 1                      | 55             | 22                 | 4                    | 7                   | 88                       | 137                         | -49                      |
| 2021-2022 | 3            | 1                | 2                      | 123            | 81                 | 1                    | 15                  | 220                      | 150                         | 70                       |
| Average   | 2            | 0                | 2                      | 100            | 62                 | 3                    | 15                  | 179                      | 175                         | 4                        |